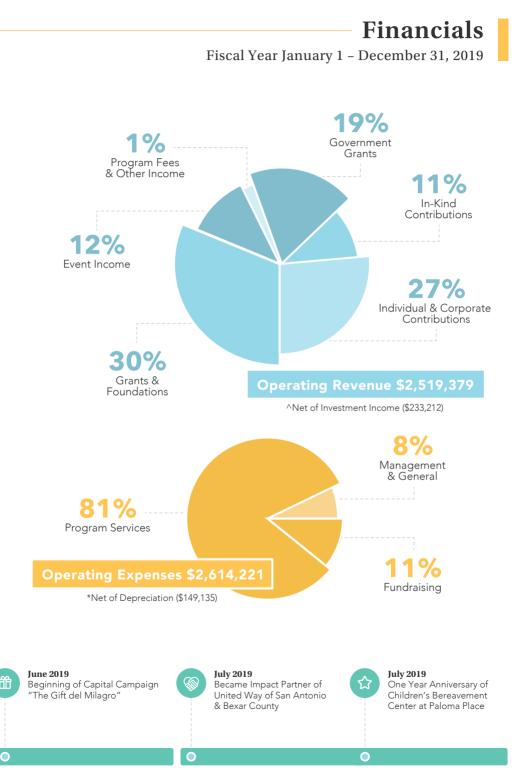

## The Gift del Milagro A Campaign for Our Future

In June of 2019 Children's Bereavement Center of South Texas embarked on a capital campaign project to fund the expansion of our current building, giving us the ability to serve more children and families.